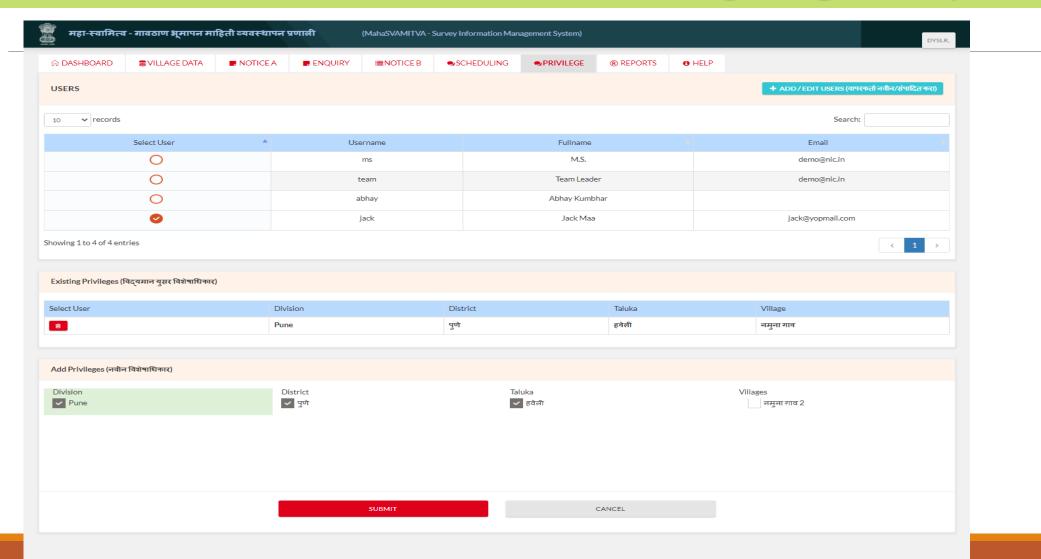

### MAHASVAMITVA MIS Portal – Assigning manpower

### MAHASVAMITVA MIS Portal – Planning and Scheduling

### MAHASVAMITVA MIS Portal – Role based dashboard