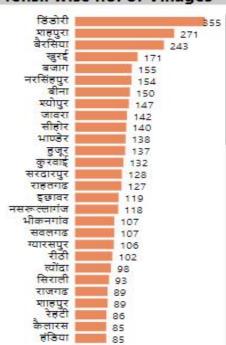

#### Tehsil wise no. of Villages

| BhuCode | VillName_H           | Started                  | Completed                |
|---------|----------------------|--------------------------|--------------------------|
| 491637  | बरखेड़ा              | Thursday, June 18, 2020  | Thursday, June 18, 2020  |
| 491592  | पड़रिया खुर्द        | Friday, June 19, 2020    | Friday, June 19, 2020    |
| 491643  | समनपुरा माल          | Friday, June 19, 2020    | Friday, June 19, 2020    |
| 491646  | दल्का खम्हरिया माल   | Saturday, June 20, 2020  | Saturday, June 20, 2020  |
| 491647  | दल्का खम्हरिया रैयत  | Saturday, June 20, 2020  | Saturday, June 20, 2020  |
| 491585  | डुकरी मा.            | Wednesday, June 24, 2020 | Wednesday, June 24, 2020 |
| 491648  | गुरैया               | Wednesday, June 24, 2020 | Wednesday, June 24, 2020 |
| 491649  | टिकरा खम्हरिया       | Wednesday, June 24, 2020 | Wednesday, June 24, 2020 |
| 491688  | धनगांव माल           | Wednesday, June 24, 2020 | Wednesday, June 24, 2020 |
| 491590  | भीमपार               | Thursday, June 25, 2020  | Thursday, June 25, 2020  |
| 491594  | बरौदी माल            | Thursday, June 25, 2020  | Thursday, June 25, 2020  |
| 491595  | बरीदा                | Thursday, June 25, 2020  | Thursday, June 25, 2020  |
| 491552  | रयपुरा मा.           | Saturday, June 27, 2020  | Saturday, June 27, 2020  |
| 491559  | पिटरी माल            | Saturday, June 27, 2020  | Saturday, June 27, 2020  |
| 491651  | कोहानीम्य करींदी माल | Sunday, June 28, 2020    | Sunday, June 28, 2020    |
| 491537  | मझगाँव               | Monday, June 29, 2020    | Monday, June 29, 2020    |
| 491566  | सींगवा               | Monday, June 29, 2020    | Monday, June 29, 2020    |
| 491520  | पायलीघुघरी मात       | Tuesday, June 30, 2020   | Tuesday, June 30, 2020   |
| 491522  | मोहराकला             | Tuesday, June 30, 2020   | Tuesday, June 30, 2020   |
| 491540  | पहरूवा मात           | Tuesday, June 30, 2020   | Tuesday, June 30, 2020   |