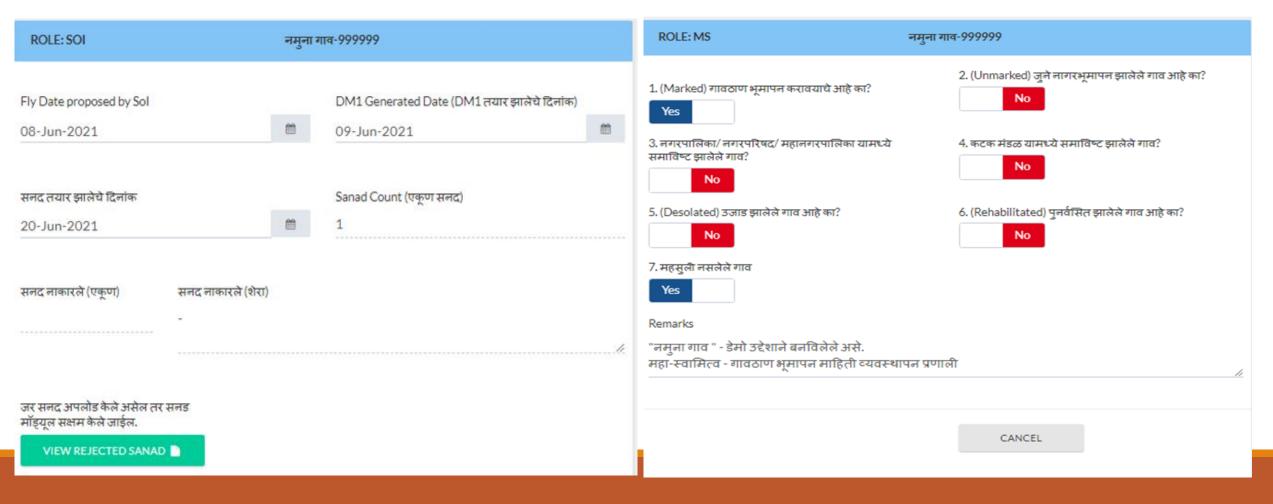

#### **DySLR**

#### **Enquiry Officer**

| <b>⊜ नमुना गाव-</b> 999999                                          | DSLR DySLR Enquiry Of                                        | ficer MS Team Leader SOI                                                              |
|---------------------------------------------------------------------|--------------------------------------------------------------|---------------------------------------------------------------------------------------|
| पालक कर्मचारी ID (हि माहिती युसर<br>विशेषाधिकार देऊन भरावी)<br>jack | पालक कर्मचारी<br>Jack Maa                                    | मिळकत रजिस्टरची (नमुना ८) सॉफ्ट<br>डेटा विहित नमुन्यात प्राप्त झाली आहे<br>का?<br>Yes |
| नमुना ८ प्राप्त दिनांक<br>01 Jun, 2021                              | चौकशी अधिकारी ID<br>EO2                                      | चौकशी अधिकारी नियुक्त झालेचे<br>दिनांक<br>21 Jun, 2021                                |
| ग्रामपंचायत प्रमाणपत्र<br>02 Jun, 2021                              | Sol-ला ड्रोन फ्लाय करण्याचा दिनांक<br>कळविणे<br>03 Jun, 2021 | नमुना 'अ' ची जाहीर नोटीस प्रसिद्ध<br>केल्याचा दिनांक<br>04 Jun, 2021                  |
| Demarcation Date (गावठाण हद्द<br>कायम केलेचा दिनांक)                | Cluster Map (क्लस्टर नकाशा) तयार<br>केलेचा दिनांक            | नमुना 'अ' नोटीस प्रसिद्ध केल्याचा<br>दिनांक                                           |
| 05 Jun, 2021                                                        | 06 Jun, 2021                                                 | 07 Jun, 2021                                                                          |
| ड्रोन फ्लाय झालेल्या प्रत्यक्ष दिनांक<br>08 Jun, 2021               | सनद DSC साक्षांकित दिनांक<br>21 Jun, 2021                    | सनद - प्राप्त दिनांक<br>22 Jun, 2021                                                  |
| सनद नाकारले (एकूण)                                                  | डेटा EPCIS कडे पाठविले - दिनांक<br>23-Jun-2021               |                                                                                       |
| सनद नाकारले (शेरा)                                                  |                                                              |                                                                                       |

| चौकशी प्रक्रिया प्रारंभ दिनांक *                  | मंजुरीसाठी अंतिम नकाशा<br>पाठविला - दिनांक* | Solला           | Area Statement Genereated Date<br>(क्षेत्रफळ विवरण यादी तयार दिनांक) * |     |  |
|---------------------------------------------------|---------------------------------------------|-----------------|------------------------------------------------------------------------|-----|--|
| 10-Jun-2021                                       | 16-Jun-2021                                 |                 | 12-Jun-2021                                                            | m m |  |
| चौकशी नोंद्रवही तयार करून DSC<br>केल्याचे दिनांक* | नोटिस 'ब' तयार <b>*</b><br>13-Jun-2021      | <b>m</b>        | चौकशी नौंदवहीची माहिती वि<br>पत्रिका तयार करण्यासाठी N<br>पटवली दिनांक |     |  |
|                                                   |                                             |                 |                                                                        |     |  |
| 11-Jun-2021 वि                                    | э                                           | पत्नोड: चौकशी न | 14-Jun-2021                                                            |     |  |
|                                                   | nrection File<br>ਨਵਰੀ)<br>v 10 MB           | UP              |                                                                        |     |  |