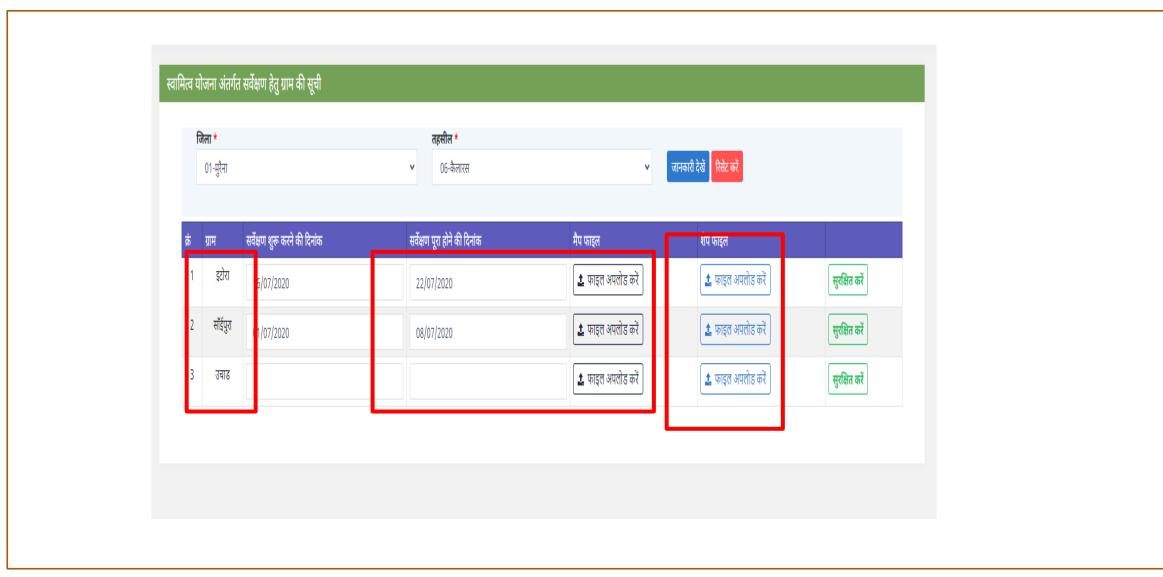

# **First Stage: Preliminary Preparation**

- i. Organizing Gram Sabha and awareness campaign
- ii. Organizing training program for survey activities
- iii. Providing revenue map of village for Abadi survey
- iv. Development of abadi survey software as per legal processes
- v. Development of dashboards for monitoring at various level

## Village-wise images made available to patwaris to determine Abadi area