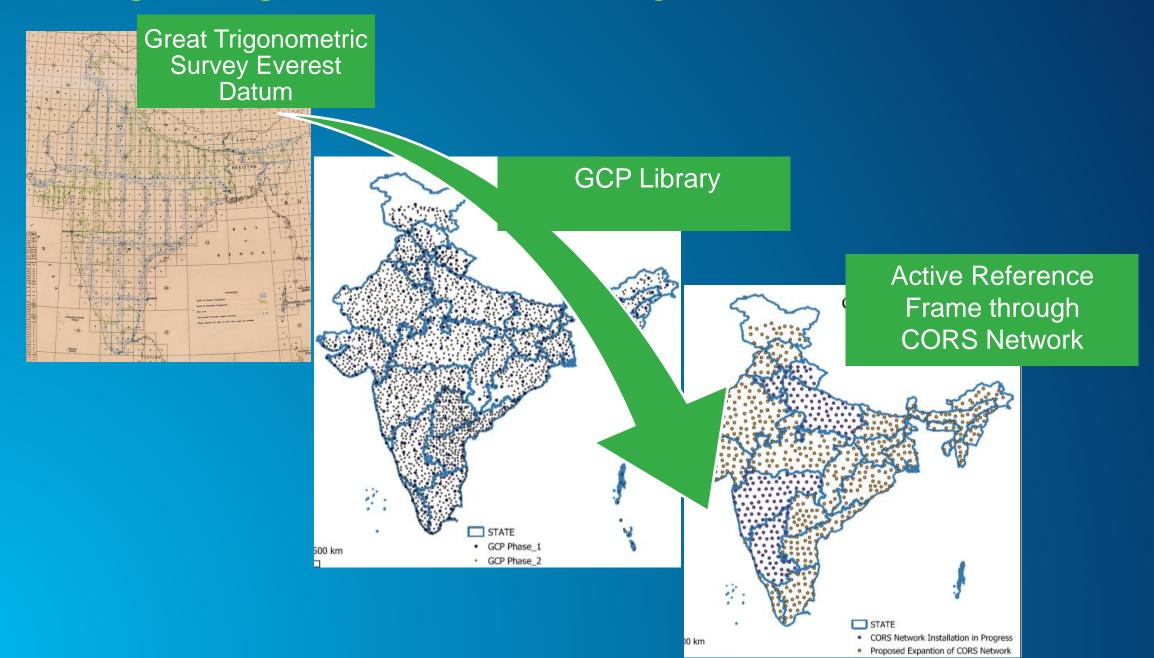

- The features of the map change over a period due to
  - Changes in ownership and merging/subdivision of land parcels
  - Changes of the Land use
  - Changes in geography River changing course etc
- Since map is not static, new maps need to created to update the changes
- Amendments to MPLRC has recognized this need and introduced provision for survey