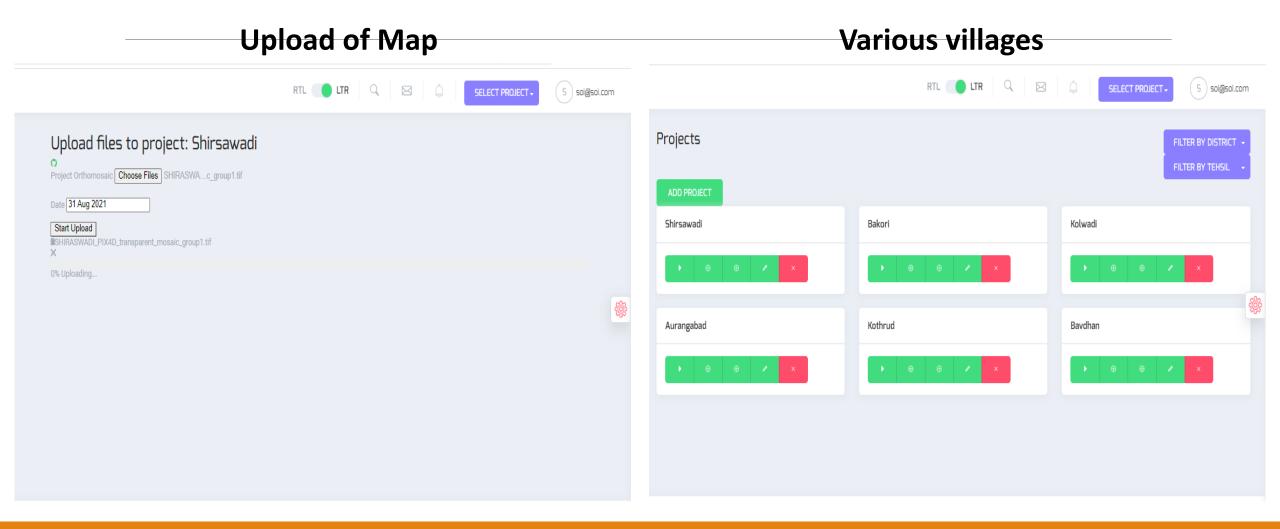

# Uploading Maps by SOI on SAARA app

# Activities in SAARA app for Survey process