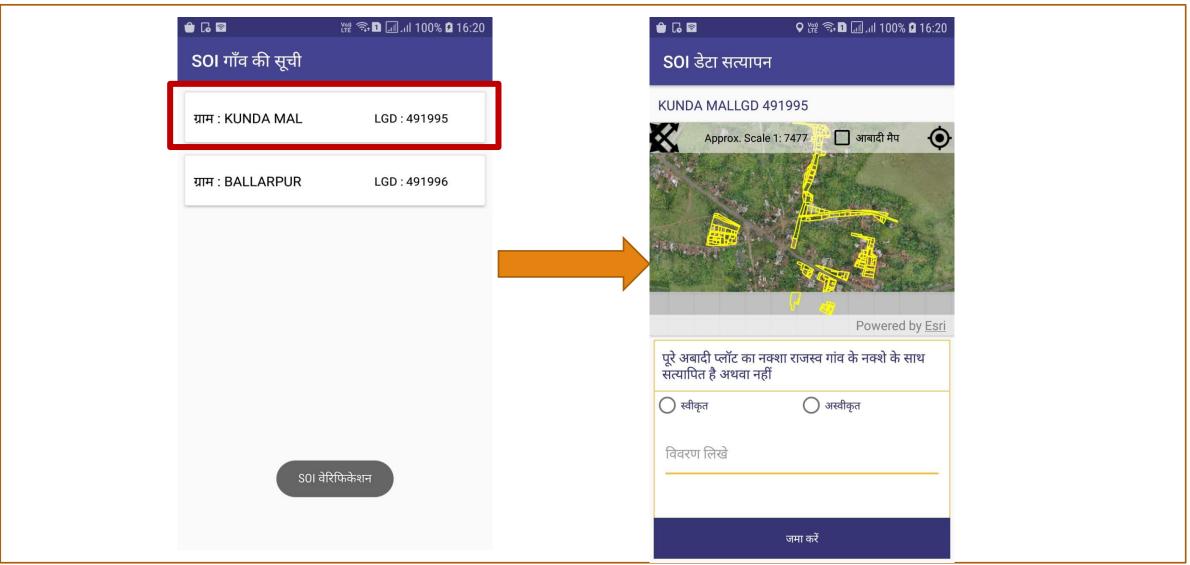

|                                                                                                    | Activate Windows |  |

# District Survey Officer Push the case to Assistant survey officer for detailed enquiry



- **❖** Action to be taken by Assistant Survey Officer / Tehsildar on RCMS portal -
  - Date of next hearing after receipt of the case.
  - Formation of team for survey.
  - To be informed by letter to each member of the team

# Abadi survey process on SAARA application





# Uploading Maps by SOI on SAARA app





# Activities in SAARA app for Survey process





### Data download on Mobile





# Map data validation and ground truthing





# ROR Tagging



| <b>⊕</b> [3                                    | 16:21                        | ♥ ﷺ     100%     100%     100%     100%     100%     100%     100%     100%     100%     100%     100%     100%     100%     100%     100%     100%     100%     100%     100%     100%     100%     100%     100%     100%     100%     100%     100%     100%     100%     100%     100%     100%     100%     100%     100%     100%     100%     100%     100%     100%     100%     100%     100%     100%     100%     100%     100%     100%     100%     100%     100%     100%     100%     100%     100%     100%     100%     100%     100%     100%     100%     100%     100%     100%     100%     100%     100%     100%     100%     10 | ⊕ 6 🖪                            | ♥ \\\\\\\\\\\\\\\\\\\\\\\\\\\\