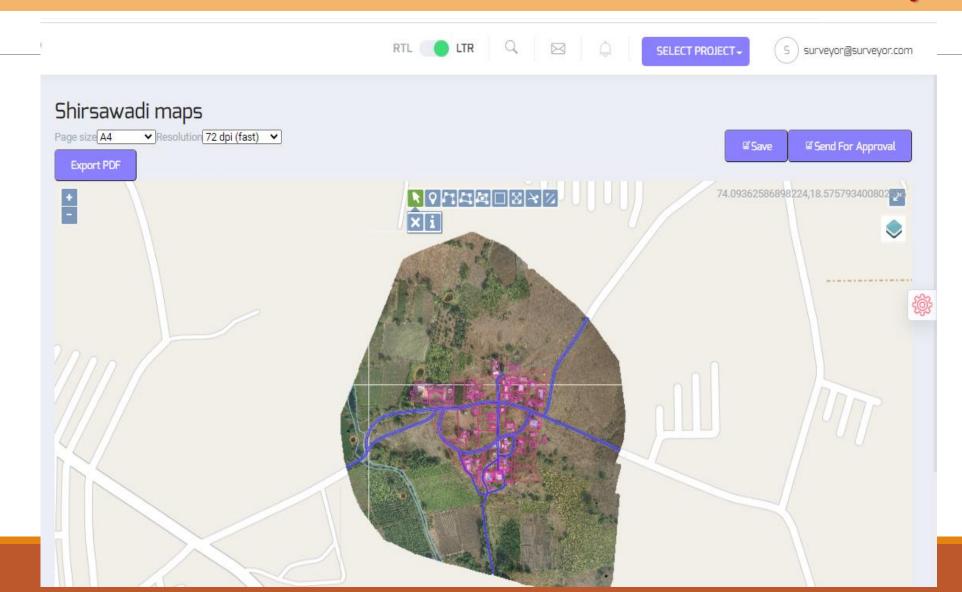

| नविन घारक(घा) पट्टेदार(प) किंवा भार | साक्षाकंन |
|--------|-------------|---|-------------|-------------------------------------|-----------|

हे मारामता पत्रक विजित्सी साईन केलेले गाई

हे मालमत्ता पत्रक चौकशी कार्यालयातून डिजिटली साईन केले आहे



### MAHASVAMITVA MIS Portal – PC online



### MAHASVAMITVA GIS Portal

#### Login

Hello! Log in with your email.

| Email address: |                  |
|----------------|------------------|
| soi@soi.com    |                  |
| Password:      |                  |
|                |                  |
| Remember me    | Forgot Password? |
|                | LOG IN           |

Don't have an account? Register

### MAHASVAMITVA GIS Portal – Sol to upload the map



# MAHASVAMITVA GIS Portal – Surveyor



# MAHASVAMITVA GIS Portal – Surveyor



## MAHASVAMITVA GIS Portal – Map Correction



## MAHASVAMITVA GIS Portal – Attributes



## MAHASVAMITVA GIS Portal – Approval



## Use of CORS and Rovers

77 CORS have been established and have started working

450 ROVERs are being purchased through SOI

ROVERs have been purchased in various districts from District fund

Accuracy and consistency have been tested with ROVERs and comparisons have been done with ETS readings

Millimetre level accuracy is achieved within a minute

Maps with real coordinates are generated at the spot and can be uploaded on the GIS platform

## **Use of CORS and Rovers**





## **Use of CORS and Rovers**









## Use of CORS and Rovers - Advantages

Compared to ETS and Plane table, the time taken in around 25% only

Maps with real coordinates are genera