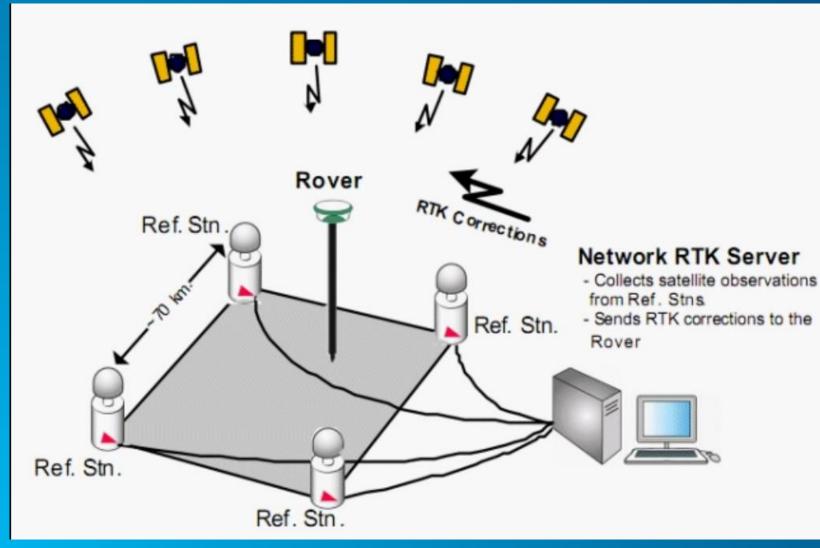

#### Critical steps where process Automation is required

- 1. Planning for Drone Flying
  - 1. Selection of villages and dates
  - 2. Assignment of staff
- Uploading of Namuma 8
- 3. Uploading the Orthorectified Geotiff images by Sol
- 4. Correction of the Digital Maps at the time of Ground truthing
- 5. Enquiry
- 6. Finalization of the data for Sanad generation and Property Cards
- 7. Uploading the Property Cards on the website