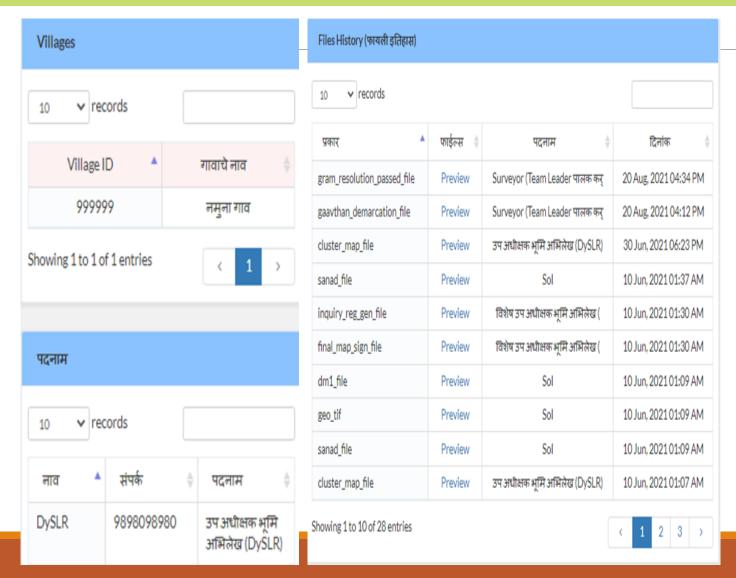

#### **DySLR**

#### **Enquiry Officer**

| <b>⊜ नमुना गाव-</b> 999999                                          | DSLR DySLR Enquiry Of                                        | ficer MS Team Leader SOI                                                              |
|---------------------------------------------------------------------|--------------------------------------------------------------|---------------------------------------------------------------------------------------|
| पालक कर्मचारी ID (हि माहिती युसर<br>विशेषाधिकार देऊन भरावी)<br>jack | पालक कर्मचारी<br>Jack Maa                                    | मिळकत रजिस्टरची (नमुना ८) सॉफ्ट<br>डेटा विहित नमुन्यात प्राप्त झाली आहे<br>का?<br>Yes |
| नमुना ८ प्राप्त दिनांक<br>01 Jun, 2021                              | चौकशी अधिकारी ID<br>EO2                                      | चौकशी अधिकारी नियुक्त झालेचे<br>दिनांक<br>21 Jun, 2021                                |
| ग्रामपंचायत प्रमाणपत्र<br>02 Jun, 2021                              | Sol-ला ड्रोन फ्लाय करण्याचा दिनांक<br>कळविणे<br>03 Jun, 2021 | नमुना 'अ' ची जाहीर नोटीस प्रसिद्ध<br>केल्याचा दिनांक<br>04 Jun, 2021                  |
| Demarcation Date (गावठाण हद्द<br>कायम केलेचा दिनांक)                | Cluster Map (क्लस्टर नकाशा) तयार<br>केलेचा दिनांक            | नमुना 'अ' नोटीस प्रसिद्ध केल्याचा<br>दिनांक                                           |
| 05 Jun, 2021                                                        | 06 Jun, 2021                                                 | 07 Jun, 2021                                                                          |
| ड्रोन फ्लाय झालेल्या प्रत्यक्ष दिनांक<br>08 Jun, 2021               | सनद DSC साक्षांकित दिनांक<br>21 Jun, 2021                    | सनद - प्राप्त दिनांक<br>22 Jun, 2021                                                  |
| सनद नाकारले (एकूण)                                                  | डेटा EPCIS कडे पाठविले - दिनांक<br>23-Jun-2021               |                                                                                       |
| सनद नाकारले (शेरा)                                                  |                                                              |                                                                                       |

| चौकशी प्रक्रिया प्रारंभ दिनांक *                  | मंजुरीसाठी अंतिम नकाशा<br>पाठविला - दिनांक* | Solला           | Area Statement Genereated Date<br>(क्षेत्रफळ विवरण यादी तयार दिनांक) * |     |  |
|---------------------------------------------------|---------------------------------------------|-----------------|------------------------------------------------------------------------|-----|--|
| 10-Jun-2021                                       | 16-Jun-2021                                 |                 | 12-Jun-2021                                                            | m m |  |
| चौकशी नोंद्रवही तयार करून DSC<br>केल्याचे दिनांक* | नोटिस 'ब' तयार <b>*</b><br>13-Jun-2021      | <b>m</b>        | चौकशी नौंदवहीची माहिती वि<br>पत्रिका तयार करण्यासाठी N<br>पटवली दिनांक |     |  |
|                                                   |                                             |                 |                                                                        |     |  |
| 11-Jun-2021 वि                                    | э                                           | पत्नोड: चौकशी न | 14-Jun-2021                                                            |     |  |
|                                                   | nrection File<br>ਨਵਰੀ)<br>v 10 MB           | UP              |                                                                        |     |  |