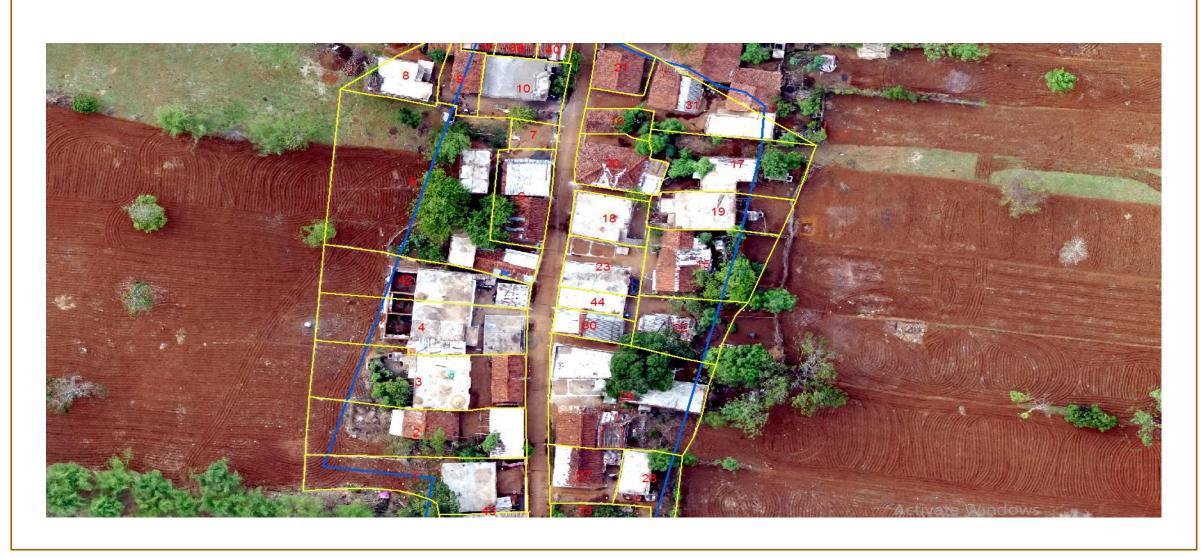

- i. Organizing Gram Sabha and awareness campaign
- ii. Organizing training program for survey activities
- iii. Providing revenue map of village for Abadi survey
- iv. Development of abadi survey software as per legal processes
- v. Development of dashboards for monitoring at various level



# **First Stage: Preliminary Preparation**

## Village-wise images made available to patwaris to determine Abadi area



# **Process for Implementation of the Scheme**



## **Second Stage: Survey Proceedings**

- I. Marking of abadi area and plots by lime powder
- II. Draft map preparation with the help of drone survey
- III. Ground truthing and verification of draft map
- IV. Creation of draft Record of Right

# Common Mistakes during lime powder Marking for Drone Survey (draft map preparation)





# **Progress of districts selected for Abadi Survey**







# End to End computerization of Abadi Survey



# **Execution of Abadi Survey with Various online Applications**



#### Abadi Survey Flow Chart



# Abadi Survey procedure on RCMS portal





# Issue of Notification by Commissioner Land Records for Abadi Survey



#### कार्यालय आयुक्त भू अभिलेख मध्य प्रदेश

क्रमांक 1093 /- भू. प्र /2020 //अधिसचना//

#### भु-सर्वेक्षण का प्रारंभ

मध्यप्रदेश भू-राजस्व संहिता (भू-सर्वेक्षण तथा भू-अभिलेख) नियम, 2020 के नियम 10 के साथ पठित मध्य प्रदेश भू राजस्व संहिता,1959 (क्रमांक 20 सन 1959) की धारा 64 द्वारा प्रदत्त शक्तियों को प्रयोग में लाते हुए आयुक्त भू-अभिलेख, मध्य प्रदेश द्वारा यह अधिसूचित किया जाता है की नीचे दी गयी अनुसूची के कॉलम (6) में वर्णित क्षेत्र भू सर्वेक्षण के अधीन लिए गए हैं -