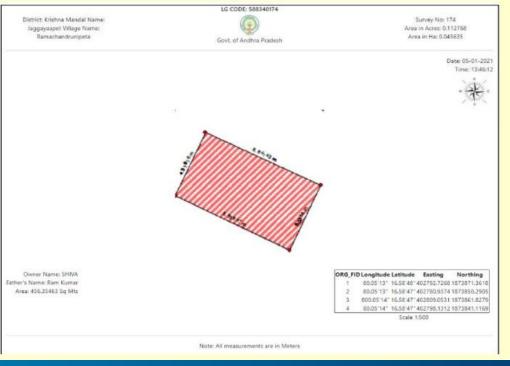

#### · Copy of Adhikar Abhilekh (RoR) from mpbhulekh.gov.in

मध्य प्रदेश कम्प्यूटरीकृत भू-अभिलेख

अधिकार अभिलेख (नियम ६ देखिए)

मध्यप्रदेश भू-राजस्य सर्हिता(भू-सर्वेक्षण तथा भू-अभिलेख) नियम,2020

| ग्राम/नगरः     | : महूंकला                                   |                                                 | हल्का क्र./र                        | सेक्टर क्र.:महुक                                                   | ला जागीर                                            | तहसील श्रुदनी                                                                                  | जिला :सीहोर                | वर्ष : 2020                                                                     | -2021                                                                                             | CLR:112904020                                                                          | 0004007000114                                                 |
|----------------|---------------------------------------------|-------------------------------------------------|-------------------------------------|--------------------------------------------------------------------|-----------------------------------------------------|------------------------------------------------------------------------------------------------|----------------------------|---------------------------------------------------------------------------------|---------------------------------------------------------------------------------------------------|----------------------------------------------------------------------------------------|---------------------------------------------------------------|
| सरल<br>क्रमांक | सर्वेक्षण<br>संख्यांक/<br>ब्लाक<br>संख्यांक | भू-खण्ड<br>संख्यांक<br>(ब्लॉक<br>की दशा<br>में) | पूर्ववर्ती<br>सर्वेक्षण<br>संख्यांक | 1.क्षेत्रफल<br>(वर्ग<br>मीटरमें)<br>2.मू.<br>राजस्य<br>(रुपये में) | भूमि उपयोग<br>जिसके लिए<br>निर्धारण किया<br>गया है। | 1.भूमिस्वामी /सरकारी पट्टेदार का नाम<br>2.उसकी माता /पिता / पति /पालक का नाम<br>3.निवास का पता | अधिकार की प्रकृति          | संयुक्त<br>खाते<br>की दशा<br>में<br>प्रत्येक<br>खातेदार<br>के हित<br>की<br>सीमा | 1.अधिभोगी कृषक<br>का नाम(यदि कोई<br>हो)<br>2.उसकी माता<br>/पिता / पति का<br>नाम 3.निवास का<br>पता | भूमि पर विश्वंगम<br>तथा प्रभार<br>1.बंधक<br>2.दृष्टिबंधक<br>3.भू-अर्जन<br>प्रक्रियाधीन | अभ्यक्तियां<br>1.सिंचाई संबंधी<br>प्रास्थिति<br>2.अन्य ब्यौरे |
| (1)            | (2)                                         | (3)                                             | (4)                                 | (5)                                                                | (6)                                                 | (7)                                                                                            | (8)                        | (9)                                                                             | (10)                                                                                              | (11)                                                                                   | (12)                                                          |
| 87             | 80                                          | 87                                              |                                     | 156                                                                | आवासीय                                              | नीरज कुमार पिता शिवनारायण<br>हरीओम पिता शिवनारायण                                              | भूमि स्वामी<br>भूमि स्वामी | 1/2<br>1/2                                                                      |                                                                                                   |                                                                                        |                                                               |

Page 1 of 1

Digitally signed by DS COMMISSIONER LAND RECORDS AND SETTLEMENT MADHYA PRADESH 01 Date: 2020.10.10 11:18:37 IST
Reason: Digital Extract of Land Record - Adhikar Abhilekh
CLR No.: 1129040200004007000114