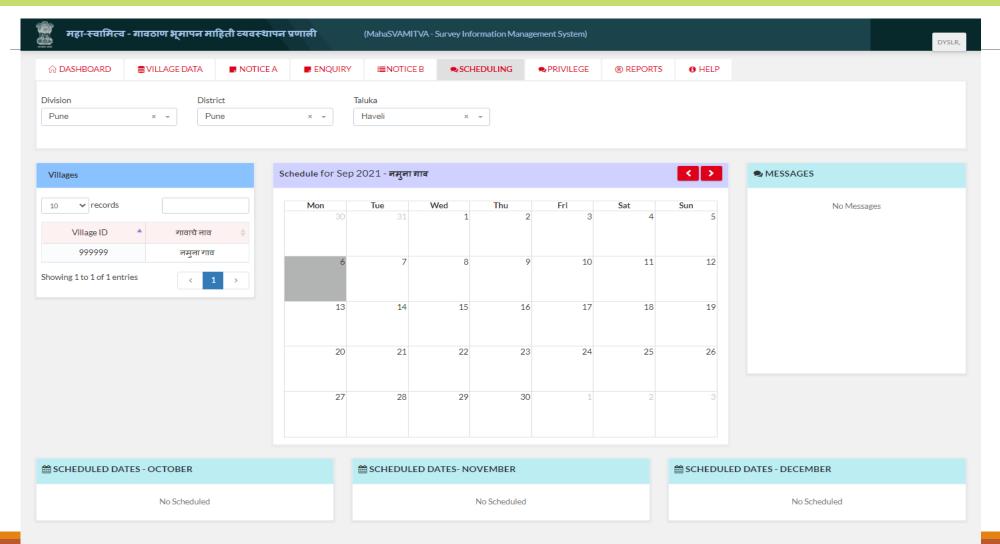

त्व - गावठाण भूमापन माहिती व्यवस्थापन प्रणाली

(MahaSVAMITVA - Survey Information Management System)







महा-स्वामित्व - गावठाण भूमापन माहिती व्यवस्थापन प्रणाली. हे संकेत स्थळ विकसीत करण्यात आले आहे जमाबंदी आयुक्त आणि संचालक भूमि अभिलेख (महाराष्ट्र राज्य) पुणे

#### Contact Info

- 🗣 मुख्यालयः जमाबंदी आयुक्त आणि संचालक भूमि अभिलेख (महाराष्ट्र राज्य) पुणे 3 रा मजला, नवीन प्रशासकीय इमारत, विधानभवन समोर, पुणे - 411001
- **८** दरध्वनी क्रमांक: 020-26050886
- ☑ ई मेल: ddlrcitysurvey@gmail.com dlrmah.mah@nic.in

#### नवीन संदेश

News

News 26 Jun 2014 गावठाण मोजणी- फुलगाव येथील गावठाण मोजणी महिला कर्मचारी

#### Achievements





















### MAHASVAMITVA MIS Portal - Dashboard



### MAHASVAMITVA MIS Portal – Assigning manpower



### MAHASVAMITVA MIS Portal – Planning and Scheduling



### MAHASVAMITVA MIS Portal – Information exchange



### MAHASVAMITVA MIS Portal – Role based dashboard

#### **Survey of India**

#### **Maintenance Surveyor**



#### MAHASVAMITVA MIS Portal – Role based dashboard

#### **DySLR**

#### **Enquiry Officer**

| <b>⊜ नमुना गाव-</b> 999999                                          | DSLR DySLR Enquiry Of                                        | ficer MS Team Leader SOI                                                              |
|---------------------------------------------------------------------|--------------------------------------------------------------|---------------------------------------------------------------------------------------|
| पालक कर्मचारी ID (हि माहिती युसर<br>विशेषाधिकार देऊन भरावी)<br>jack | पालक कर्मचारी<br>Jac