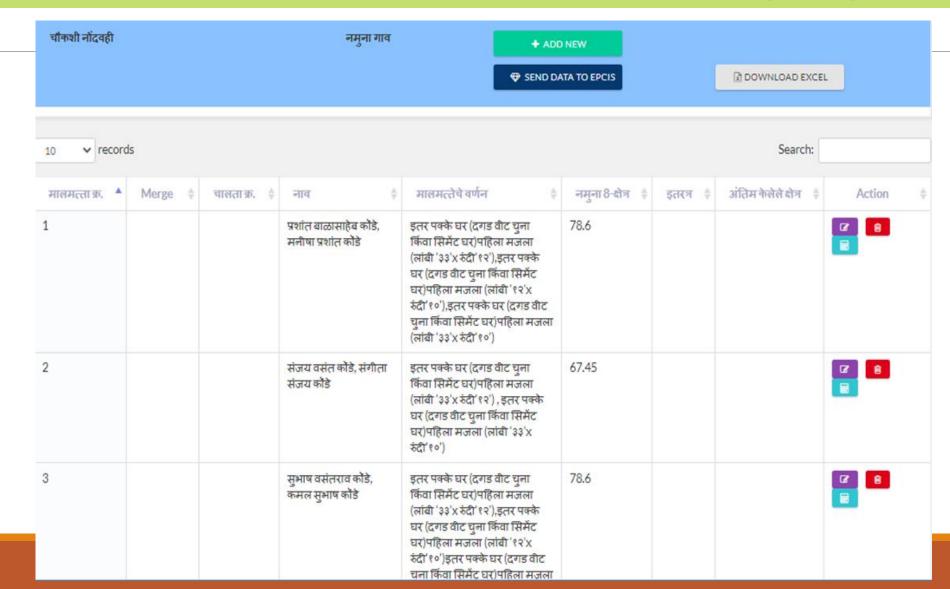

# MAHASVAMITVA MIS Portal – Enquiry Register

# MAHASVAMITVA MIS Portal – Enquiry Data entry