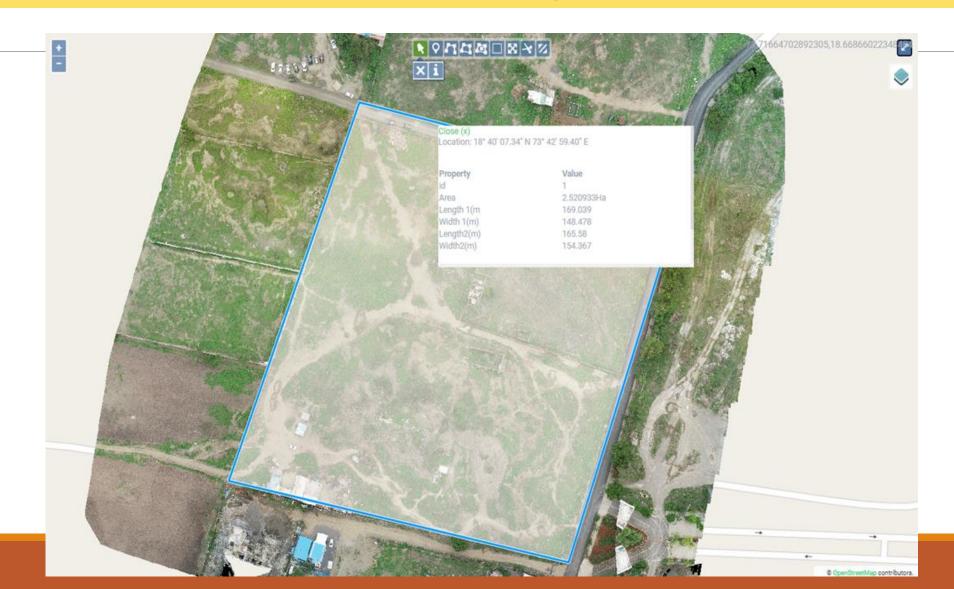

## **Second Stage: Survey Proceedings**

- I. Marking of abadi area and plots by lime powder
- II. Draft map preparation with the help of drone survey
- III. Ground truthing and verification of draft map
- IV. Creation of draft Record of Right