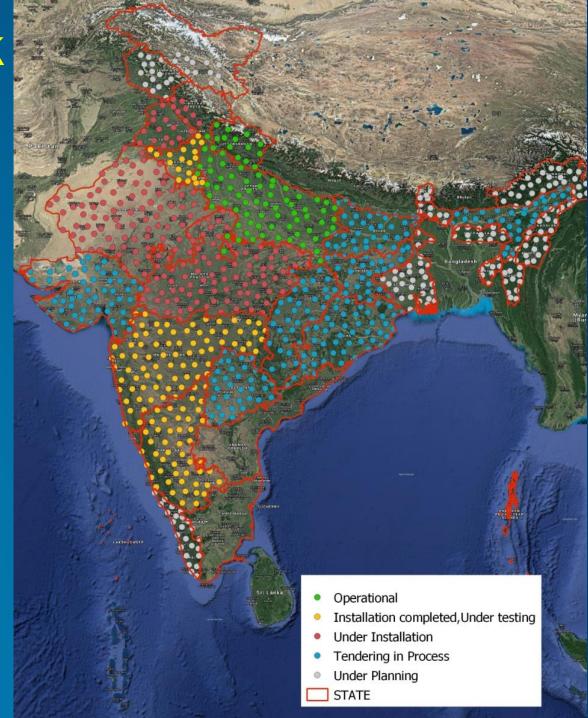

ions system:

- A CORS site requires reliable communications for data transmission.
- Selected site should have continuous Communication options and service providers available near to site.

#### Site Security:

- Protecting the CORS site and equipment from theft, vandalism, weather, lightning, animals and insects.
- CORS station should be located within protected premises, preferably in any government compound such as Govt Guest House or School/college ground.

## PAN INDIA CORS Network

- ✓ CORS Network covering whole India by 31st March, 2023.
- **✓ Total CORS planned = 1008**
- ✓ Operational = UP & UK, Haryana, Maharashtra, Karnataka
- ✓ Punjab, Himachal Pradesh, Madhya Pradesh, Rajasthan will be operational shortly.
- ✓ By Sep End 415 Stations will be operational 40% of the country



## **CORS - Funding**

| STATE   | No OF CORS<br>STATIONS | Funding  |
|---------|------------------------|----------|
| MAH     | <b>77</b>              | GoM      |
| KAR     | 49                     | GoK      |
| UP & UK | <b>73</b>              | NHP      |
| RAJ     | 85                     | SVAMITVA |
| PUN     | 16                     | SVAMITVA |
| H.P.    | 6                      | SVAMITVA |
| M.P.    | 90                     | SVAMITVA |
| HAR     | 19                     | SVAMITVA |

Tendering in process for other States

567 CORS Network
Stations being
funded under
SVAMITVA Scheme

## **CORS Positioning Applications & Services**

#### When No CORS in Place



## **CORS Positioning Applications & Services**

When CORS in Place





## **CORS Positioning Applications & Serv