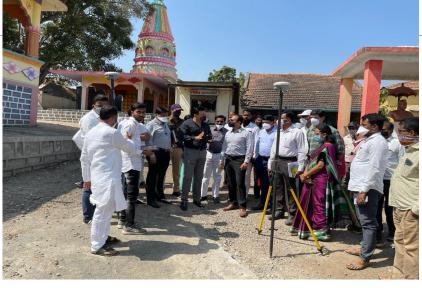

Firstly, notification is issued by the Commissioner Land Records for the Abadi survey, which will be done district wise and tehsil wise for the settlement area of the rural villages.