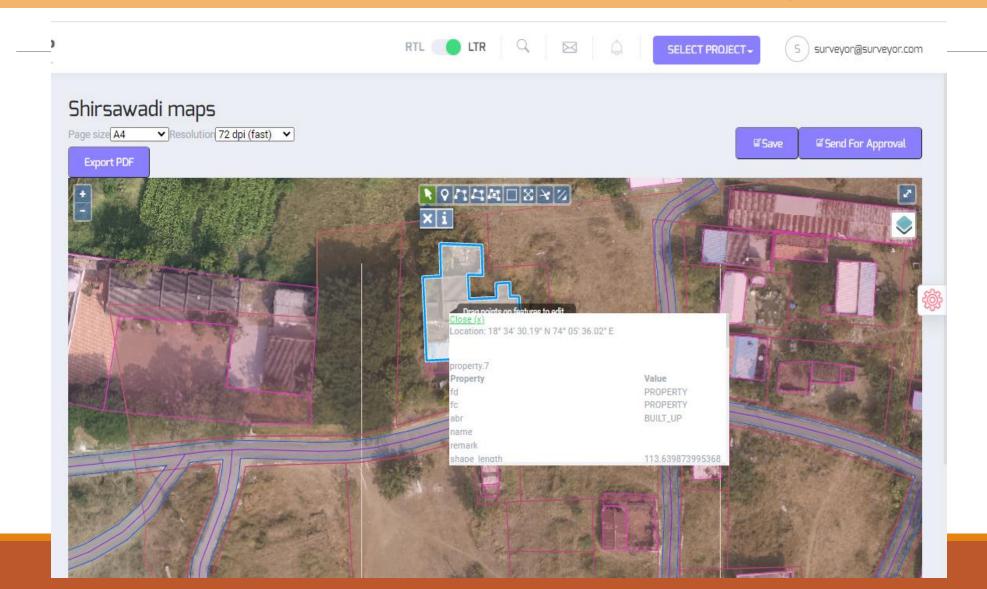

ंन |
|--------|-------------|---|-------------|-------------------------------------|-----------|

हे मारामता पत्रक विजित्सी साईन केलेले गाई

हे मालमत्ता पत्रक चौकशी कार्यालयातून डिजिटली साईन केले आहे



### MAHASVAMITVA MIS Portal – PC online



### MAHASVAMITVA GIS Portal

#### Login

Hello! Log in with your email.

| Email address: |                  |
|----------------|------------------|
| soi@soi.com    |                  |
| Password:      |                  |
|                |                  |
| Remember me    | Forgot Password? |
|                | LOG IN           |

Don't have an account? Register

### MAHASVAMITVA GIS Portal – Sol to upload the map



# MAHASVAMITVA GIS Portal – Surveyor



# MAHASVAMITVA GIS Portal – Surveyor



## MAHASVAMITVA GIS Portal – Map Correction



## MAHASVAMITVA GIS Portal – Attributes



## MAHASVAMITVA GIS Portal – Approval



## Use of CORS and Rovers

77 CORS have been established and have started working

450 ROVERs are being purchased through SOI

ROVERs have been purchased in various districts from District fund

Accuracy and consistency have been tested with ROVERs and comparisons have been done with ETS readings

Millimetre level accuracy is achieved within a minute

Maps with real coordinates are generated at the spot and can be uploaded on the GIS platform

## **Use of CORS and Rovers**





## **Use of CORS and Rovers**









## Use of CORS and Rovers - Advantages

Compared to ETS and Plane table, the time taken in around 25% only

Maps with real coordinates are generated instantly

The map can be uploaded on the G