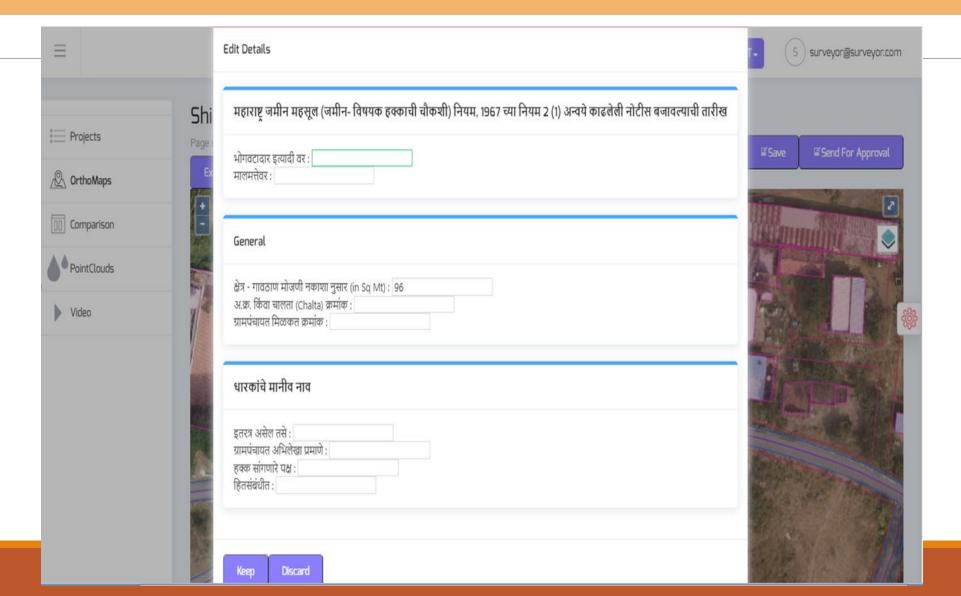

# MAHASVAMITVA MIS Portal – Enquiry (Notice A)

#### नमुना "अ" नोटीस (स्थळ प्रत)

| महाराष्ट्र जमिन महसूल अधिनियम 196                                                                                                                  | 66 ची कलम 20 (2) अन्वये                                                                                                                                   |
|----------------------------------------------------------------------------------------------------------------------------------------------------|-----------------------------------------------------------------------------------------------------------------------------------------------------------|
| नोटीस बजावणेचा तपशिल                                                                                                                               | नोटीस बजावणीचा तपशिल                                                                                                                                      |
| गावाचे नाव: रुई तालुका: <b>इंदापूर</b> ि<br>मिळकत क्रमांक: 22                                                                                      | जेल्हाः <b>पुणे</b> येथील चालता क्रमांकः                                                                                                                  |
| उप अधिक्षक भूमिअभिलेख, इंदापूर यांचेकठील नोटीसीचा<br>दिनांकः / ; /<br>नोटीस मिळाल्याचा दिनांकः / /<br>यांचे वतीने मी दिनांक / /<br>रोजी स्थिकारती. | नोटीस बजावणीची रितः<br>1. समक्ष<br>2.अभिकर्ता<br>3.पोस्टाने<br>4. माहीत असलेल्या शेवटल्या पत्त्यावर<br>5.प्रॉपर्टी मिळकतीवर<br>6.सार्वजनिक ठिकाणी चावडीवर |
| स्वाक्षरी:                                                                                                                                         | स्वाक्षरी:                                                                                                                                                |
| नोटीस स्थिकारणाऱ्याचे नावः                                                                                                                         | नोटीस बजावणाऱ्याचे नावः                                                                                                                                   |
| नोटीस स्विकारल्याचा दिनांक :                                                                                                                       | नोटीस बजावल्याचा दिनांक:                                                                                                                                  |

#### नमुना 'अ'नोटीस

(महाराष्ट्र जमीन महसूल अधिनियम 1966 चे कलम 20(2) खालील जमिनीच्या मालकी हक्कासंबंधी चौकशी नियम 2(1) अन्वये )

श्री./श्रीमती विजयसिंह आत्माराम पाटील तालुका. इंदापूर रा. रुई जिल्हा. पुणे

यास ज्याअर्थी गावाचे नाव रु**ई** तालुका. **इंदापूर** जिल्हा. पुणे येथील गावठाण हद्दीतील चालता क्रमांक श्री ,श्रीमती **विजयसिंह आहमाराम पाटील** यांनी मालकी हक्काबाबत सरकार ग्रामपंचायत यांचेविरू घट मागणी केली आहे.

त्याअर्थी याष्टारे नोटीस देण्यात येत आहे की, त्यामागणीचा निर्णय करण्यासाठी माझ्याकडून चौकशी करण्यात येईल. तुम्हाला याष्टारे फर्माविण्यात येत आहे की, तुम्ही जातीने किंवा योग्य रित्या प्राधिकृत केलेल्या अभिकर्त्या मार्फत दिनांक रोजी वाजता विवाद जागेच्या ठिकाणी किंवा येथे मजर रामावे

आणि याष्ट्रारे तुम्हास फर्माविण्यास येत आहे की, जे कोणतेही दस्तऐवज किंवा पुरावा सादर करण्याची तुमची इच्छा असेल ते दस्तऐवज किंवा पुरावा वर उल्लेख केलेल्या वेळी व ठिकाणी माझ्यापुढे सादर करावेत.

या नोटिमीनुसार तुम्ही जातीने किवा योग्य रीतीने प्राधिकृत केलेल्या अभिकर्त्यामार्फत हजर रहाण्यात कसूर केल्यास वर उल्लेख केलेल्या मागणीचा तुमन्या अनुपस्थितीत निर्णय करण्यात येईल. या कार्यालयात्या सती व मिल्यानिमी दिले

सर्ह

दिनांक कार्यालयाची मुद्रा

उप अधिक्षक भूमिअभिलेख तथा चौकशी अधिकारी