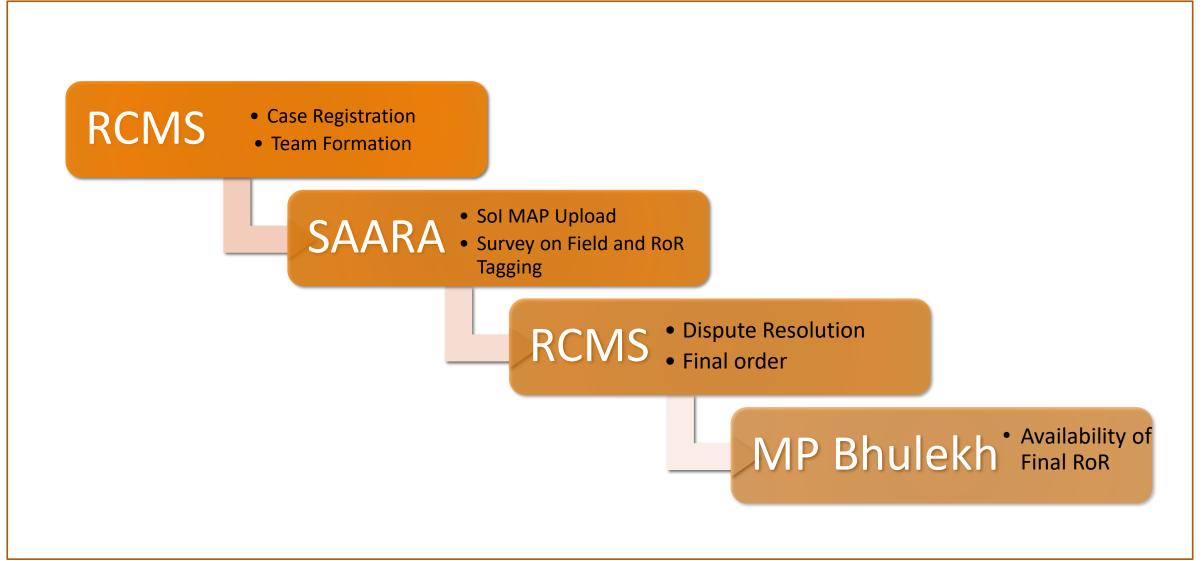

# Abadi Survey procedure on RCMS portal

# Case Registration on RCMS after the Commissioner's Notification

# Abadi survey process on SAARA application

# Abadi Survey process on RCMS portal

# RoR Publication & dispute resolution

- Draft Adhikar Abhilekh (Draft RoR) is published through public notification
- Individual notice to all property holders of the village
- 15 days time for registering the claims and objections
- The citizen have the facility to register claims and objection against each plot
- Online facility to modify the draft RoR after redressal of claims and objections
- On the redressal of dispute, the record of rights will be finalized in RCMS

# Availability of RoR on MP Bhulekh portal

**Creation of Asset into Capital** 