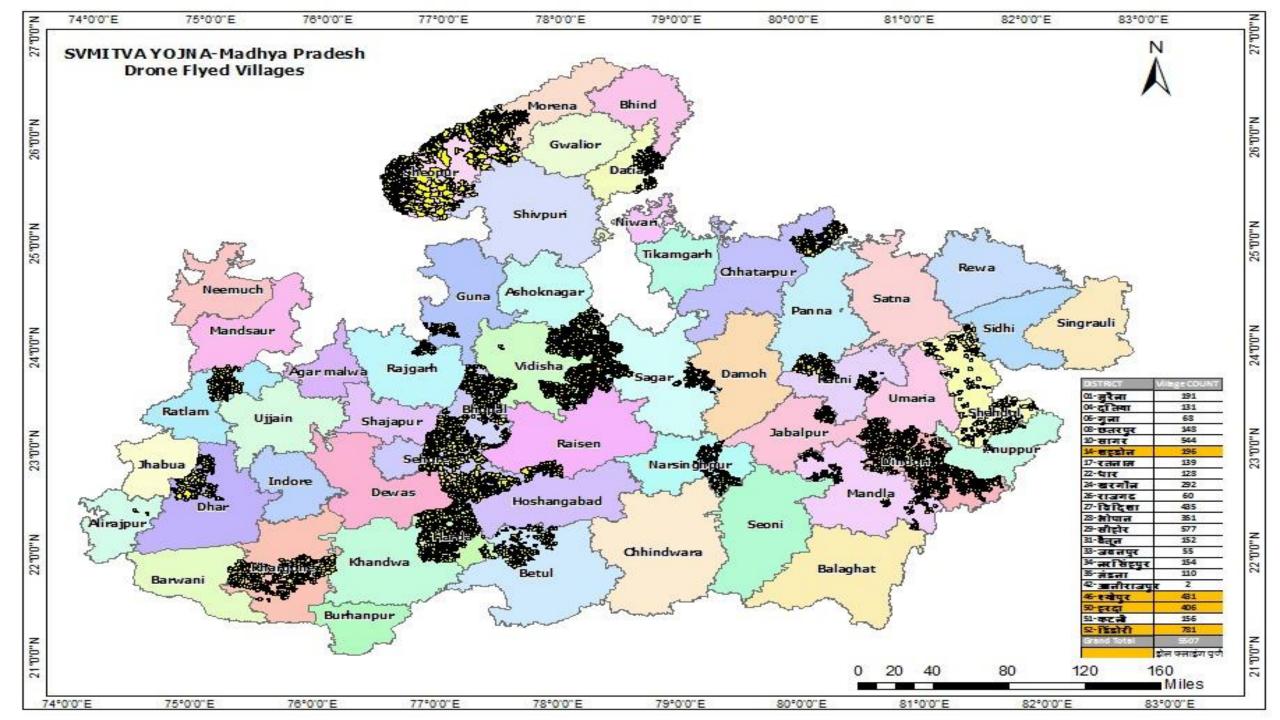

# **Progress of districts selected for Abadi Survey**

# Progress of Scheme

☐ Under the Svamitva Scheme for year 2020-21, 20 districts were selected and for the financial year 2021-22 work has been started for 10 of the selected districts.

|          | Drone flying complete | Maps provided<br>to SOI for<br>correction | Villages with 1 <sup>st</sup> publication completed | Villages with final publication |
|----------|-----------------------|-------------------------------------------|-----------------------------------------------------|---------------------------------|
| Progress | 5776                  | 5506                                      | 2793                                                | 2467                            |