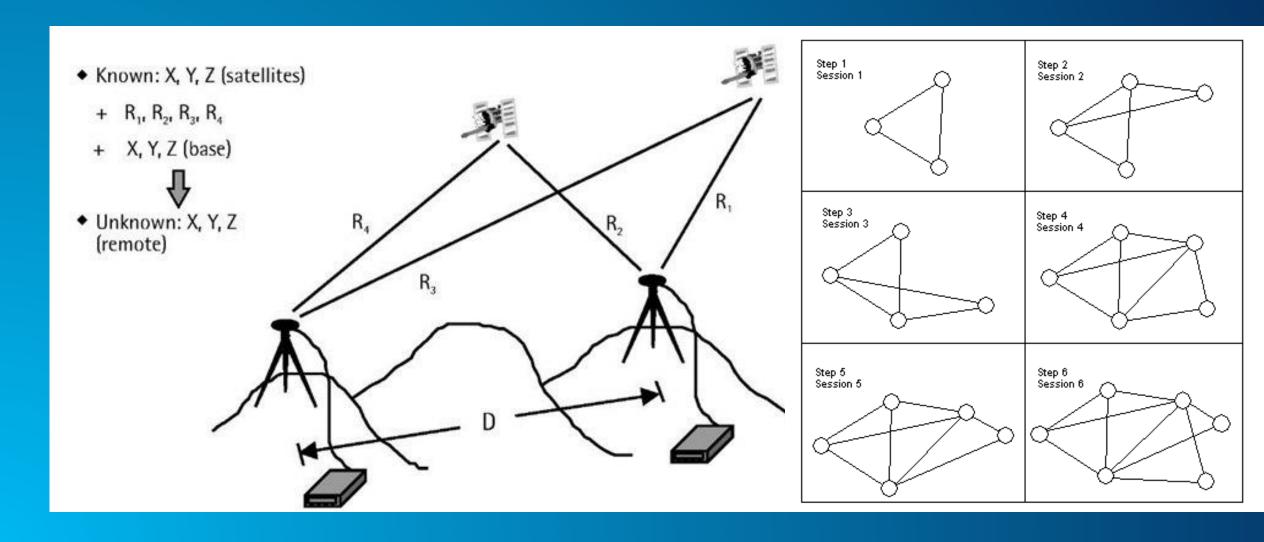

#### Critical steps where process Automation is required

- 1. Planning for Drone Flying
  - 1. Selection of villages and dates
  - 2. Assignment of staff
- Uploading of Namuma 8
- 3. Uploading the Orthorectified Geotiff images by Sol
- 4. Correction of the Digital Maps at the time of Ground truthing
- 5. Enquiry
- 6. Finalization of the data for Sanad generation and Property Cards
- 7. Uploading the Property Cards on the website