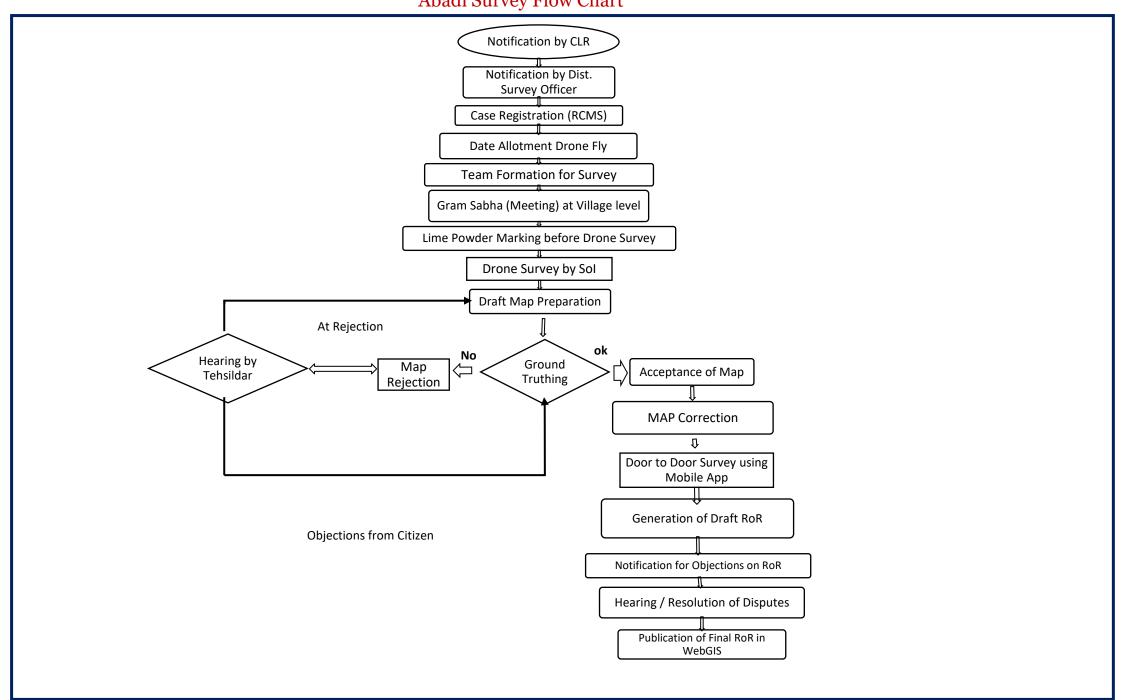

# Process for Implementation of the Scheme (As per Guideline)

According to the guidelines, the survey of notified abadi land will be done in three phases, which are as follows—

- I. First Stage: Preliminary Preparation
- II. Second Stage: Survey Proceedings
- III. Third Stage: Post-survey activities

# **First Stage: Preliminary Preparation**

- i. Organizing Gram Sabha and awareness campaign
- ii. Organizing training program for survey activities
- iii. Providing revenue map of village for Abadi survey
- iv. Development of abadi survey software as per legal processes
- v. Development of dashboards for monitoring at various level

## **Second Stage: Survey Proceedings**

- I. Marking of abadi area and plots by lime powder
- II. Draft map preparation with the help of drone survey
- III. Ground truthing and verification of draft map
- IV. Creation of draft Record of Right

#### Abadi Survey Flow Chart