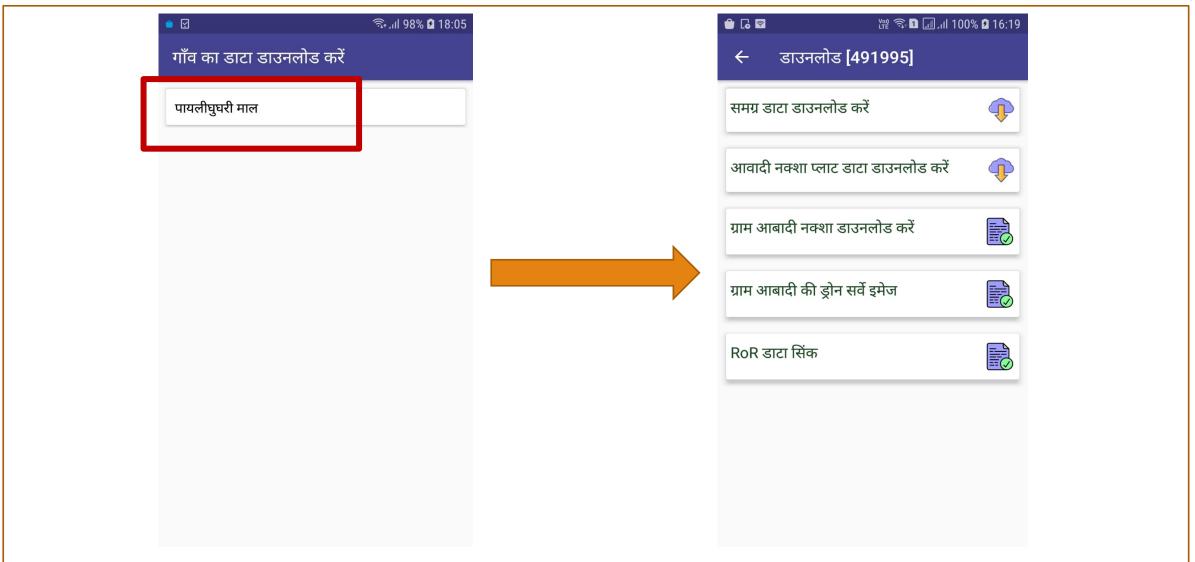

्शा तथा<br>अधिकार अभिलेख तैयार किया जायेगा।                                                                                                                                            |                                                                                                    | Activate Windows |  |

# District Survey Officer Push the case to Assistant survey officer for detailed enquiry



- **❖** Action to be taken by Assistant Survey Officer / Tehsildar on RCMS portal -
  - Date of next hearing after receipt of the case.
  - Formation of team for survey.
  - To be informed by letter to each member of the team

# Abadi survey process on SAARA application





# Uploading Maps by SOI on SAARA app





# Activities in SAARA app for Survey process





### Data download on Mobile





# Map data validation and ground truthing





# ROR Tagging



| <b>⊕</b> [3                                    | 16:21                        | ♥ ﷺ     100%     100%     100%     100%     100%     100%     100%     100%     100%     100%     100%     100%     100%     100%     100%     100%     100%     100%     100%     100%     100%     100%     100%     100%     100%     100%     100%     100%     100%     100%     100%     100%     100%     100%     100%     100%     100%     100%     100%     100%     100%     100%     100%     100%     100%     100%     100%     100%     100%     100%     100%     100%     100%     100%     100%     100%     100%     100%     100%     100%     100%     100%     100%     100%     100%     100%     100%     100%     100%     10 | ⊕ 6 🖪