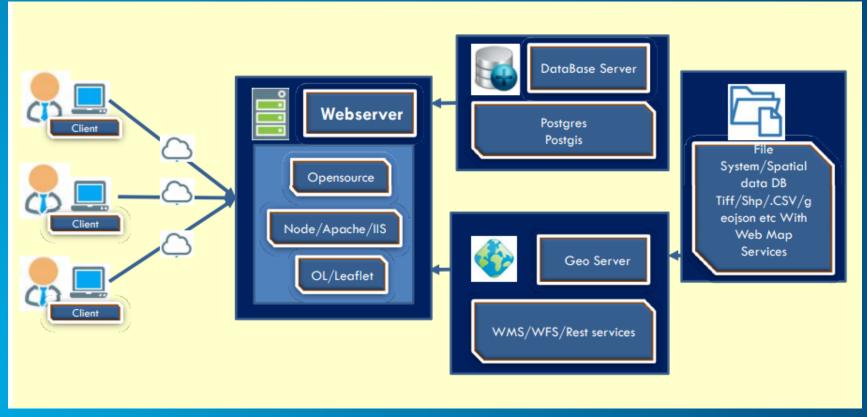

#### End to End Process Automation in SVAMITVA

#### Why process Automation is required

Multiple stakeholders

Huge amount of Data flow

Various versions of data

Chances of errors and duplication of data

Detection of errors and anomalies

Speed and accuracy

#### Critical steps where process Automation is required

- 1. Planning for Drone Flying
  - 1. Selection of villages and dates
  - 2. Assignment of staff
- Uploading of Namuma 8
- 3. Uploading the Orthorectified Geotiff images by Sol
- 4. Correction of the Digital Maps at the time of Ground truthing
- 5. Enquiry
- 6. Finalization of the data for Sanad generation and Property Cards
- 7. Uploading the Property Cards on the website

#### MAHASVAMITVA MIS and GIS Portals

Integrated approach for spatial and textual data under SVAMITVA

Single Platform for all stakeholders

Planning to PR card generation complete process flow automation

Standardization of Enquiry data capture

Comprehensive Dashboard for monitoring

GIS tool for online map correction in village

Working on single map

Role based access