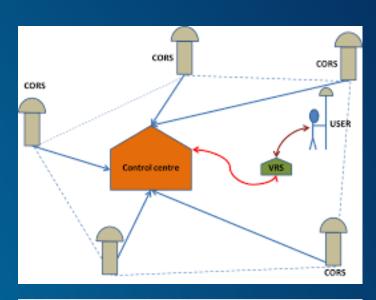

# Objective of Abadi Survey

| Parameter                               | Requirement                                                                       | Strategy                                                                                                                                                                                                                                                                                                                                                                    |  |  |
|-----------------------------------------|-----------------------------------------------------------------------------------|-----------------------------------------------------------------------------------------------------------------------------------------------------------------------------------------------------------------------------------------------------------------------------------------------------------------------------------------------------------------------------|--|--|
| Dispute Free<br>Ownership               | Digitize all available records                                                    | <ul> <li>Use of electronic land records management system</li> <li>Digitize legacy records</li> </ul>                                                                                                                                                                                                                                                                       |  |  |
|                                         | Create a secure, tamper proof and<br>transparent system to manage land<br>records | Use of Block chain platform for land records<br>management                                                                                                                                                                                                                                                                                                                  |  |  |
| Accurate Area                           | • Accurate and precise measurement of land                                        | Survey of land and creation of geo-referenced maps  Has of a CORG based days greation evotors for                                                                                                                                                                                                                                                                           |  |  |
| Accurate<br>Shape/Geometry/<br>Location | Accurate and precise measurement of land                                          | <ul> <li>Use of a CORS based demarcation system for<br/>accurate, precise and reliable demarcation/surve<br/>of land</li> </ul>                                                                                                                                                                                                                                             |  |  |
| Legislation                             | • Legal framework for land titling                                                | <ul> <li>Amended MPLRC to provide for land records for settlement and other non-agricultural land</li> <li>Share croppers Act passed to balance rights of land owners and actual cultivators</li> <li>Enact law for implementation of land titling system</li> <li>Based on the changes in MPLRC,1959 the amendment of corresponding Rules is currently underway</li> </ul> |  |  |