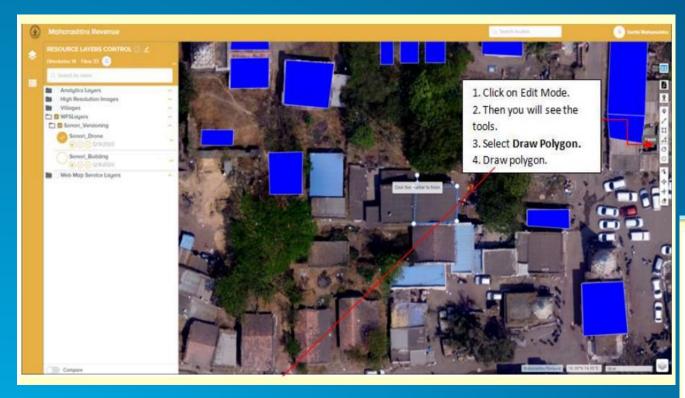

## **Second Stage: Survey Proceedings**

- I. Marking of abadi area and plots by lime powder
- II. Draft map preparation with the help of drone survey
- III. Ground truthing and verification of draft map
- IV. Creation of draft Record of Right