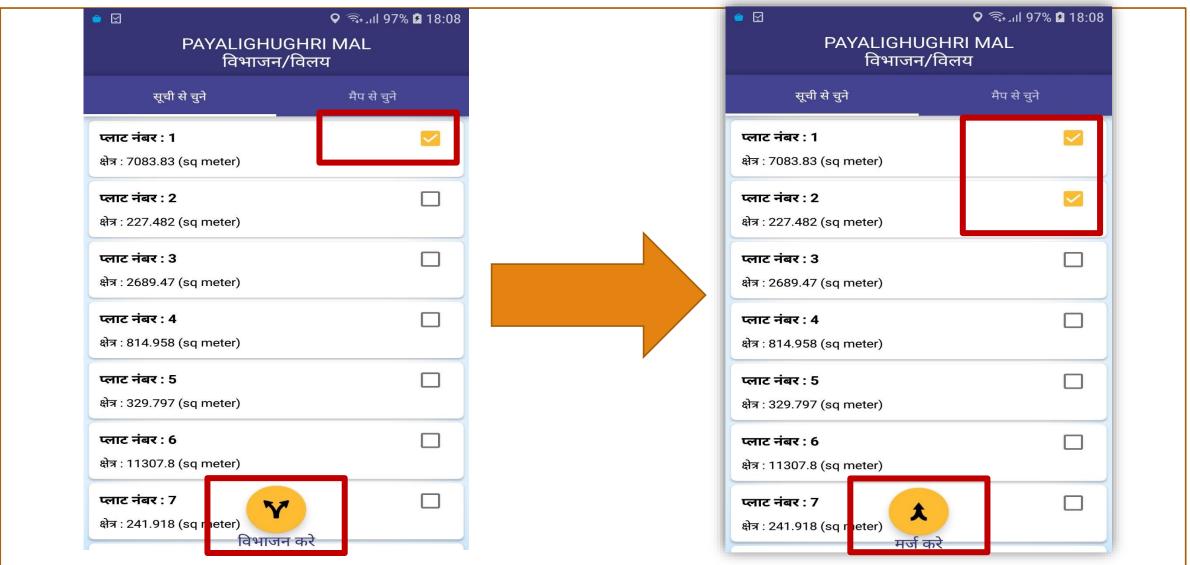

Ċ                            |                                                                                                                                                                                                                                                                                                                                                                                                                                                                                                                                                                                                                                                         | अंतिम नाम<br>पिता/पति<br>सम्बन्ध | चुने ▼                                             |

# ROR Tagging





# Plot Divide and Merge





### SAARA to RCMS Case transfer with draft RoR



# Abadi Survey process on RCMS portal





# RoR Publication & dispute resolution



- Draft Adhikar Abhilekh (Draft RoR) is published through public notification
- Individual notice to all property holders of the village
- 15 days time for registering the claims and objections
- The citizen have the facility to register claims and objection against each plot
- Online facility to modify the draft RoR after redressal of claims and objections
- On the redressal of dispute, the record of rights will be finalized in RCMS

# Availability of RoR on MP Bhulekh portal





**Creation of Asset into Capital** 



#### Madhya Pradesh Bhulekh Portal





- Availability of Adhikar Abhilekh
- Facility to receive copy of updated Khasra
- Sale/Purchase o