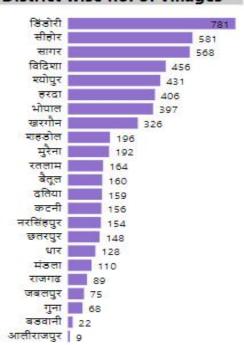

| 1                   |                       |                            |                  |               |            |              |
| कटनी       | विजयराघव गढ़ | 488505           | धनेडीखुर्द  | 4                   |                       |                            |                  |               |            |              |
| Total      |              |                  |             | 24475               | Thursday, June 18, 20 | 20 Thursday, June 18, 2020 | 0 1902           |               | 821931     | 36177        |





#### स्वामित्व योजना, मध्यप्रदेश

Refreshed as on 09/09/2021 05:00:29 AM Data as on 09/09/2021 05:00:29 AM

#### **Drone fly**

Drone Fly Started 5776 Drone fly completed 5776

Select Date

18/06/2020 15/09/2021

#### District wise no. of villages



#### Tehsil wise no. of Villages



| BhuCode | VillName_H           | Started                  | Completed                |
|---------|----------------------|--------------------------|--------------------------|
| 491637  | बरखेड़ा              | Thursday, June 18, 2020  | Thursday, June 18, 2020  |
| 491592  | पड़रिया खुर्द        | Friday, June 19, 2020    | Friday, June 19, 2020    |
| 491643  | समनपुरा माल          | Friday, June 19, 2020    | Friday, June 19, 2020    |
| 491646  | दल्का खम्हरिया माल   | Saturday, June 20, 2020  | Saturday, June 20, 2020  |
| 491647  | दल्का खम्हरिया रैयत  | Saturday, June 20, 2020  | Saturday, June 20, 2020  |
| 491585  | डुकरी मा.            | Wednesday, June 24, 2020 | Wednesday, June 24, 2020 |
| 491648  | गुरैया               | Wednesday, June