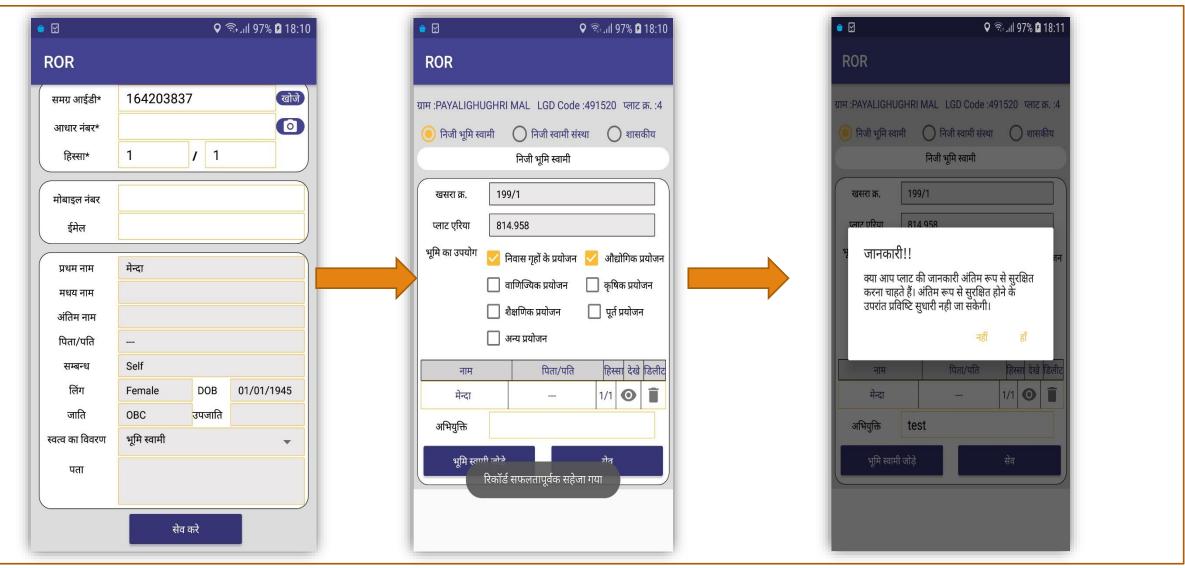

# ROR Tagging

| <b>⊕</b> [3                                    | 16:21                        | ♥ ﷺ     100%     100%     100%     100%     100%     100%     100%     100%     100%     100%     100%     100%     100%     100%     100%     100%     100%     100%     100%     100%     100%     100%     100%     100%     100%     100%     100%     100%     100%     100%     100%     100%     100%     100%     100%     100%     100%     100%     100%     100%     100%     100%     100%     100%     100%     100%     100%     100%     100%     100%     100%     100%     100%     100%     100%     100%     100%     100%     100%     100%     100%     100%     100%     100%     100%     100%     100%     100%     100%     10 | ⊕ 6 🖪                            | ♥ \\\\\\\\\\\\\\\\\\\\\\\\\\\\\\\\\\\\             |
|------------------------------------------------|------------------------------|---------------------------------------------------------------------------------------------------------------------------------------------------------------------------------------------------------------------------------------------------------------------------------------------------------------------------------------------------------------------------------------------------------------------------------------------------------------------------------------------------------------------------------------------------------------------------------------------------------------------------------------------------------|----------------------------------|----------------------------------------------------|
| KUNDA MAL [491995] RoR प्लाट सूची              | ROR                          |                                                                                                                                                                                                                                                                                                                                                                                                                                                                                                                                                                                                                                                         | ROR                              |                                                    |
| प्लाट क्रमांक :1<br>रकवा :397<br>नाम :शासकीय   | ग्राम :KUNDA MAL             |                                                                                                                                                                                                                                                                                                                                                                                                                                                                                                                                                                                                                                                         | ग्राम :KUNDA MAL                 | LGD Code :491995 प्लाट क्र. :3<br>निजी भूमि स्वामी |
| प्लाट क्रमांक :2<br>रकवा :78<br>नाम :शासकीय    | खसरा क्र.                    | निजी भूमि स्वामी                                                                                                                                                                                                                                                                                                                                                                                                                                                                                                                                                                                                                                        |                                  | 700                                                |
| <b>प्लाट क्रमांक :3</b><br>रकवा :27            | प्लाट एरिया<br>भूमि का उपयोग | <ul><li>27</li><li>✓ निवास गृहों के प्रयोजन</li></ul>                                                                                                                                                                                                                                                                                                                                                                                                                                                                                                                                                                                                   |                                  | निवास गृहों के प्रयोजन                             |
| प्लाट क्रमांक :4<br>भवा :42<br>गम :शासकीय      |                              | □ वाणिज्यिक प्रयोजन □ कृषिक प्रयोजन □ शैक्षणिक प्रयोजन □ पूर्त प्रयोजन                                                                                                                                                                                                                                                                                                                                                                                                                                                                                                                                                                                  | समग्र आईडी*<br>आधार नंबर*        | खोजे<br><b>ा</b>                                   |
| लाट क्रमांक :5<br>कवा :38<br>राम :विकास सम्बे  | अभियुक्ति                    | अन्य प्रयोजन                                                                                                                                                                                                                                                                                                                                                                                                                                                                                                                                                                                                                                            | हिस्सा* 1                        | / 1                                                |
| प्लाट क्रमांक :6<br>रकवा :55<br>नाम :देवी िसंह |                              | भूमि स्वामी जोड़े                                                                                                                                                                                                                                                                                                                                                                                                                                                                                                                                                                                                                                       | ईमेल                             |                                                    |
| <b>प्लाट क्रमांक :7</b><br>रकवा :74            | <b>♂</b>                     |                                                                                                                                                                                                                                                                                                                                                                                                                                                                                                                                                                                                                                                         | प्रथम नाम<br>मध्य नाम            |                                                    |
| प्लाट क्रमांक :8<br>रकवा :82                   | Ċ                            |                                                                                                                                                                                                                                                                                                                                                                                                                                                                                                                                                                                                                                                         | अंतिम नाम<br>पिता/पति<br>सम्बन्ध | चुने ▼                                             |

# ROR Tagging