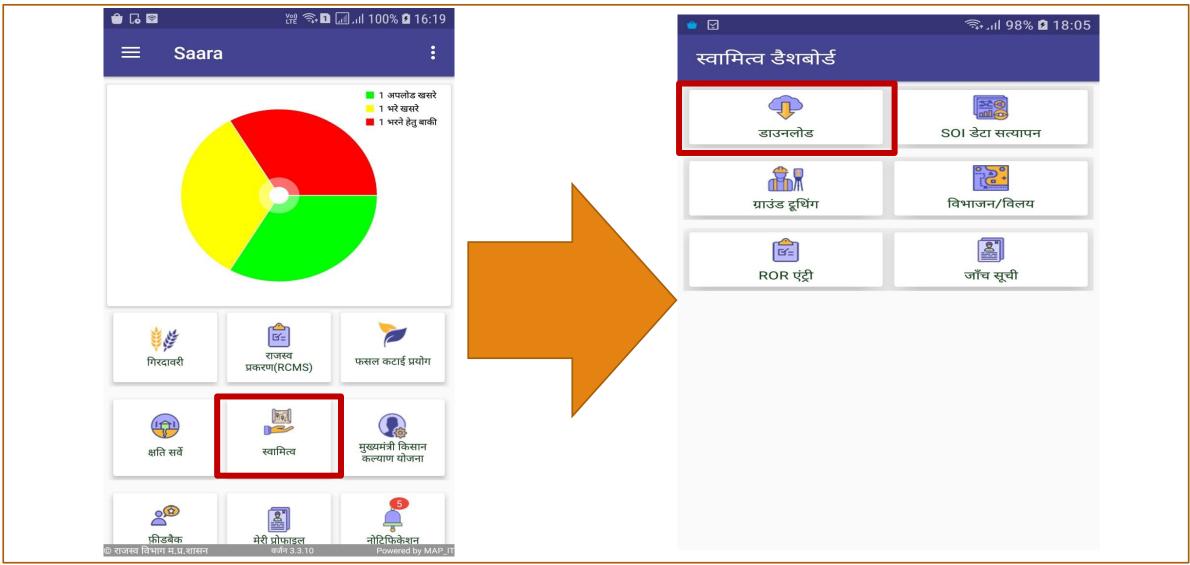

# Abadi survey process on SAARA application

# Activities in SAARA app for Survey process