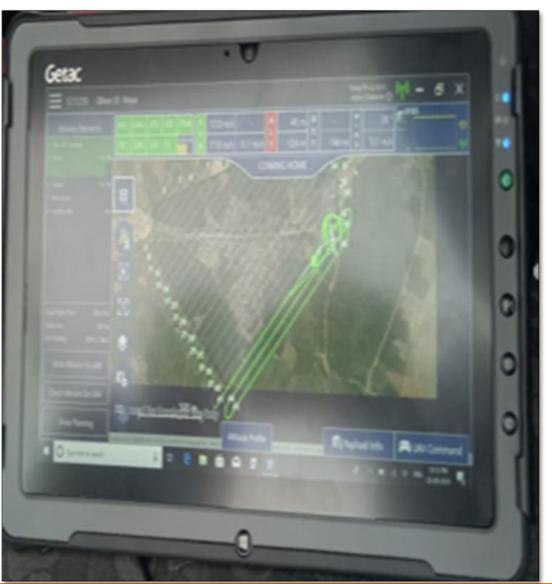

## **Second Stage: Survey Proceedings**

- I. Marking of abadi area and plots by lime powder
- II. Draft map preparation with the help of drone survey
- III. Ground truthing and verification of draft map
- IV. Creation of draft Record of Right

# Common Mistakes during lime powder Marking for Drone Survey (draft map preparation)